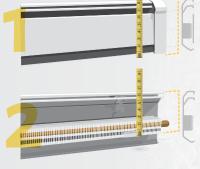

\_Retrofit Guide

One panel size fits over 95% of existing baseboard heaters!

Measure from floor to the top of the existing back plate.

Between 71/2" and 9"

Measure from bottom of heating element to the top of the existing back plate. Between 5" and 63/4"

Measure from back plate to the front of the front of the heating element. Less than 3"