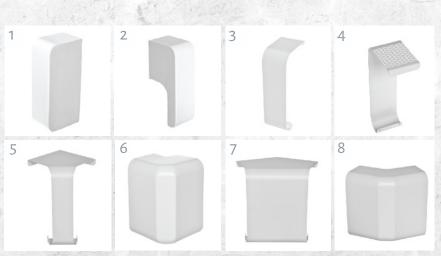

## Accessories

- Closed End Cap
- Open End Cap
- Zero Clearance End Cap
- 4 Coupler
- 90° Inside Corner Piece
- 6 90° Outside Corner Piece
- 135° Inside Corner Piece
- 8 135° Outside Corner Piece